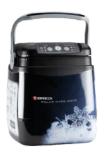

### **BREG POLAR CARE WAVE®**

The Polar Care Wave System is intended to treat post-surgical and acute injuries to reduce edema, swelling, and pain where cold and compression are indicated.

Cost: \$325