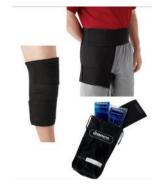

## UPDRADE YOUR ICE UNIT WITH AN ADDED GEL ICE WRAP

\*Not covered by Medicare. \$50 Self-Pay