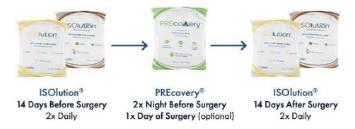

### **EMN ORTHO NUTRITION BUNDLE: \$295**

A 4-Week Nutrition program. Recommended to help you recover faster and stronger

ISOlution®: An ion-exchange protein isolate with elevated leucine content. Taken before and after surgery to reduce the loss of muscle and improve wound healing.

PREcovery®: A preoperative carbohydrate with rapid-emptying polysaccharides. Taken prior to surgery as an alternative to fasting to reduce surgical stress and improve patient experience.

Purchase at the DME Store or online at https://emnortho.com/ using code: "GERLINGER"